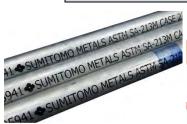

## **Main Features**

- It can print on any direction vertically, horizontally, upside-down printing.
- It can print both bold and dot matrix fonts.
- More than 20 different fonts can be chosen.
  The special anti-counterfeit font meets the requirement of prevent from faking goods.
- All stainless-steel cover designs. The print head protection design prevents the print head from damages caused by scratching and collision.