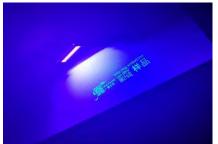

Web: www.grand-ss.com

| Print Height           | 0.8-18mm                                                                                                                                                                                         |
|------------------------|--------------------------------------------------------------------------------------------------------------------------------------------------------------------------------------------------|
| Print Spacing          | 8mm-10mm,it is subject to the printing content & ink type                                                                                                                                        |
| Print Lines            | The lines unlimited within Max height 18mm.                                                                                                                                                      |
| Print Length           | Single file max length 20000 dots (the Max height 2.54m when the resolution is 200DPI)                                                                                                           |
| Print Speed            | 60m/min (Cross direction resolution 100DPI)                                                                                                                                                      |
| Print Resolution       | Resolution height is 200DPI; Cross direction resolution 100-400DPI can be adjustment                                                                                                             |
| Print Fonts            | The built-in various font, and horizontal bar,vertical bar,dot-matrix,bold font can be free                                                                                                      |
| Print Content          | Real Date, Real time, Photo, Letter, Shift group, Serial number, Batch number, Lot number Barcode and 2D code can be free print.                                                                 |
| Print Direction        | Upward printing, downward printing, side printing(360°direction printing)                                                                                                                        |
| Font library           | The machine designed in multi-language software including Chinese, English, Russian, Arabic, Korea, Spanish, JAPANESE, You can switch to choose your language.                                   |
| Operator Interfaces    | Image-style & Chinese or English ( Spanish, Portuguese, Arabic)menu, What you see is what you get.                                                                                               |
| Memory Function        | More than 1000pcs text can be storage                                                                                                                                                            |
| Display                | 4.3" Color Touch Screen                                                                                                                                                                          |
| Ink Type               | Ink is originally from UK. There are Solvent-based ink (machine should be regular maintenance); Invisible ink (Machine should be regular maintenance); Oil-based ink (machine maintenance free). |
| Ink Color              | Black, Red, Yellow, Blue, Green, white, etc                                                                                                                                                      |
| Weight of Machine      | 1.1KG                                                                                                                                                                                            |
| Dimension of Machine   | 200*90*155mm                                                                                                                                                                                     |
| Rechargeable Batteries | New battery standby about 8hours; print time about 7hours;                                                                                                                                       |
| Powder                 | The charger input AC100V-240V,50-60Hz, Output DC 12.6V                                                                                                                                           |
| Humidity Range         | 10-90% Non-condensing                                                                                                                                                                            |
| Temperature Range      | 5-40°C                                                                                                                                                                                           |
| External Interface     | USB interface, synchronizer.                                                                                                                                                                     |
| Others                 | No need connect external compressed air, and no need thinner (i.e. solvent)                                                                                                                      |