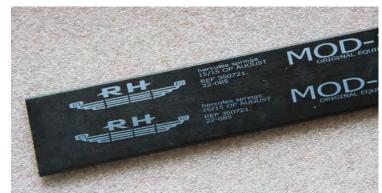

## **Main Features**

- It can print on any direction vertically, horizontally, upside-down printing.
- It can print both bold and dot matrix fonts.
- More than 20 different fonts can be chosen.
  The special anti-counterfeit font meets the requirement of prevent from faking goods.
- All stainless-steel cover designs. The print head protection design prevents the print head from damages caused by scratching and collision.

Standard software can meet normal printing requests including logo, barcode, qrcode, date & time, serial number, line by line printing, etc. Also can add functions like scanner reading and printing, reading database, RS232 port, Wi-Fi, Bluetooth, etc.