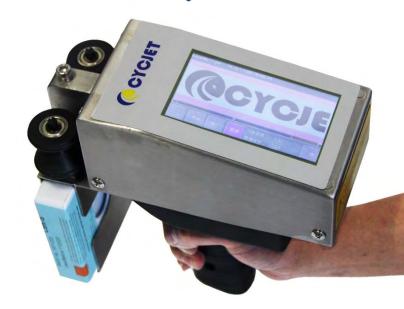

## **CYCJET ALT360Pro**

**Handheld Inkjet Printer** 

## **New Design**

- New design with Linux operation system, operating more flexible.
- Apply 4.3" color touch screen, WYSIWYG.
- Based on micro piezo technology, CYCJET ALT360Pro small hand jet printer provides high-quality, high efficiency, low cost and easy operating inkjet printing system all the time.
- CYCJET ALT360Pro handheld inkjet printer has widely used in oil & gas pipeline, steel structure, building material, food & beverage, package material like plywood, cardboard box, label, etc.
- Multi Language switch operation system, Chinese, English, Russian, Japanese, Spanish, Korea.

## **Main Features**

- It can print on any direction vertically, horizontally, upside-down printing.
- It can print both bold and dot matrix fonts.
- More than 20 different fonts can be chosen.
  The special anti-counterfeit font meets the requirement of prevent from faking goods.
- All stainless-steel cover designs. The print head protection design prevents the print head from damages caused by scratching and collision.

Web: www.grand-ss.com

| Print Height           | 0.8-18mm                                                                                                                                                                                         |
|------------------------|--------------------------------------------------------------------------------------------------------------------------------------------------------------------------------------------------|
| Print Spacing          | 8mm-10mm,it is subject to the printing content & ink type                                                                                                                                        |
| Print Lines            | The lines unlimited within Max height 18mm.                                                                                                                                                      |
| Print Length           | Single file max length 20000 dots (the Max height 2.54m when the resolution is 200DPI)                                                                                                           |
| Print Speed            | 60m/min (Cross direction resolution 100DPI)                                                                                                                                                      |
| Print Resolution       | Resolution height is 200DPI; Cross direction resolution 100-400DPI can be adjustment                                                                                                             |
| Print Fonts            | The built-in various font, and horizontal bar,vertical bar,dot-matrix,bold font can be free                                                                                                      |
| Print Content          | Real Date, Real time, Photo, Letter, Shift group, Serial number, Batch number, Lot number Barcode and 2D code can be free print.                                                                 |
| Print Direction        | Upward printing, downward printing, side printing(360°direction printing)                                                                                                                        |
| Font library           | The machine designed in multi-language software including Chinese, English, Russian, Arabic, Korea, Spanish, JAPANESE, You can switch to choose your language.                                   |
| Operator Interfaces    | Image-style & Chinese or English ( Spanish, Portuguese, Arabic)menu, What you see is what you get.                                                                                               |
| Memory Function        | More than 1000pcs text can be storage                                                                                                                                                            |
| Display                | 4.3" Color Touch Screen                                                                                                                                                                          |
| Ink Type               | Ink is originally from UK. There are Solvent-based ink (machine should be regular maintenance); Invisible ink (Machine should be regular maintenance); Oil-based ink (machine maintenance free). |
| Ink Color              | Black, Red, Yellow, Blue, Green, white, etc                                                                                                                                                      |
| Weight of Machine      | 1.1KG                                                                                                                                                                                            |
| Dimension of Machine   | 200*90*155mm                                                                                                                                                                                     |
| Rechargeable Batteries | New battery standby about 8hours; print time about 7hours;                                                                                                                                       |
| Powder                 | The charger input AC100V-240V,50-60Hz, Output DC 12.6V                                                                                                                                           |
| Humidity Range         | 10-90% Non-condensing                                                                                                                                                                            |
| Temperature Range      | 5-40°C                                                                                                                                                                                           |
| External Interface     | USB interface, synchronizer.                                                                                                                                                                     |
| Others                 | No need connect external compressed air, and no need thinner (i.e. solvent)                                                                                                                      |