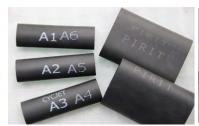

## **Main Features**

- It can print on any direction vertically, horizontally, upside-down printing.
- It can print both bold and dot matrix fonts.
- More than 20 different fonts can be chosen.
  The special anti-counterfeit font meets the requirement of prevent from faking goods.
- All stainless-steel cover designs. The print head protection design prevents the print head from damages caused by scratching and collision.