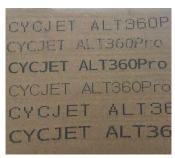

## **CYCJET ALT360Pro**

**Handheld Inkjet Printer** 

## **New Design**

- New design with Linux operation system, operating more flexible.
- Apply 4.3" color touch screen, WYSIWYG.
- Based on micro piezo technology, CYCJET ALT360Pro small hand jet printer provides high-quality, high efficiency, low cost and easy operating inkjet printing system all the time.
- CYCJET ALT360Pro handheld inkjet printer has widely used in oil & gas pipeline, steel structure, building material, food & beverage, package material like plywood, cardboard box, label, etc.
- Multi Language switch operation system, Chinese, English, Russian, Japanese, Spanish, Korea.