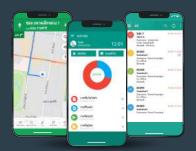

### GPS Tracking of Vehicles

Track the route history of vehicles for up to 360 days

Assign and manage jobs in real-time

Provides times stamped Proof of Delivery with a signature or image capture

Directions and traffic information

Walkie Talkie/Push-To-Talk (PTT) communication using a data connection rather than voice

Track fuel costs and excessive speeding

Skyfrog system: Proof-of-Delivery + GPS Tracking Solution on Mobile is a software for logistic management, EPOD and GPS Track via smartphone. These are our main functions:

### **Proof-of-Delivery**

SKYFROG Proof-of-Delivery helps capturing edge information back to cloud in real-time.

### Communication

Communicate your team with text, image or sound and group communication via Internet.

### **Data Anlytics & Dashboards**

SKYFROG Business Intelligence shows insights of your business for better efficency improvement.

SKYFROG Cloud enable customers to quickly deploy the system with very little initial investment.