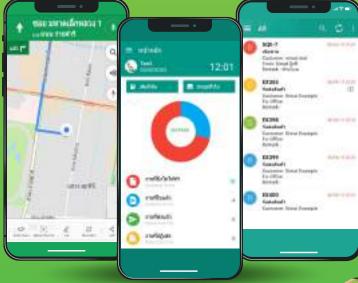

### GPS Tracking of Vehicles

Track the route history of vehicles for up to 360 days

Assign and manage jobs in real-time

Provides times stamped Proof of Delivery with a signature or image capture

Directions and traffic information

Walkie Talkie/Push-To-Talk (PTT) communication using a data connection rather than voice

Track fuel costs and excessive speeding

Skyfrog system: Proof-of-Delivery + GPS Tracking Solution on Mobile is a software for logistic management, EPOD and GPS Track via smartphone. These are our main functions:

### **Proof-of-Delivery**

SKYFROG Proof-of-Delivery helps capturing edge information back to cloud in real-time.

### Communication

Communicate your team with text, image or sound and group communication via Internet.

### **Data Anlytics & Dashboards**

SKYFROG Business Intelligence shows insights of your business for better efficency improvement.

SKYFROG Cloud enable customers to quickly deploy the system with very little initial investment.