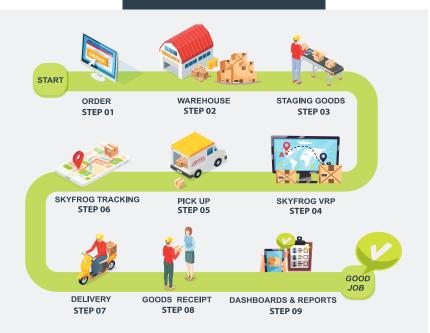

Skyfrog system: Proof-of-Delivery + GPS Tracking Solution on Mobile is a software for logistic management, EPOD and GPS Track via smartphone. These are our main functions:

### Fleet & Route Optimization

High-efficiency logistics auto-route management by SKYFROG Vehicle Route Planning. (SKYFROG VRP)

### Installing GPS

GPS Tracking System allow users to track the location informtion in real-time via SKYFROG Web Portal.

### **Proof-of-Delivery**

SKYFROG Proof-of-Delivery helps capturing edge information back to cloud in real-time.

### Communication

Communicate your team with text, image or sound and group communication via Internet.

### **Data Anlytics & Dashboards**

SKYFROG Business Intelligence shows insights of your business for better efficency improvement.

SKYFROG Cloud enable customers to quickly deploy the system with very little initial investment.