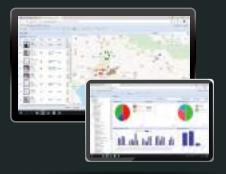

### Installing GPS

GPS Tracking System allow users to track the location informtion in real-time via SKYFROG Web Portal.

### **Data Anlytics & Dashboards**

SKYFROG Business Intelligence shows insights of your business for better efficency improvement.

SKYFROG Cloud enable customers to quickly deploy the system with very little initial investment.

The Skyfrog cloud based service, web browser application that user no need to invest in Servers and Infrastructures, safe cost and quickly ready to use. Another advantage of Web Application is each user's device can use this system via Web Browser e.g. Google Chrome or Internet Explorer without installing any additional program.