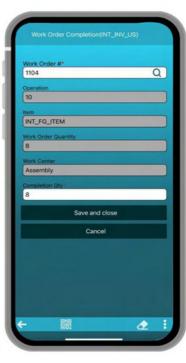

upports all major platforms like Android, Windows Desktop/Mobile, and
- **Shows Item Pictures**

- Augment WMS Cloud RF screens are with an intuitive and touch-screen enabled graphical user interface (GUI) on handheld devices, smartphones, and desktops
- Barcode and OCR capability using the **Device Camera**

## **Benefits**

- FlexiPro provides secure web connection technology & client native application technology, and it provides text-based client support for legacy devices
- Online Transaction for Oracle SCM Cloud **Transactions**
- E-Signature or Photo Attachment

- FlexiPro mobile application incorporates a personalization engine to change existing screens and studio to build new screens
- Quick reconnect and seamlessly reconnect to a dropped session

## FlexiPro Screenshots: