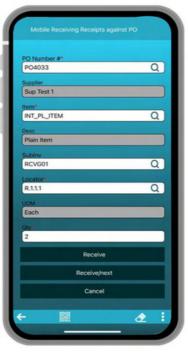

on supports all major platforms like Android, Windows Desktop/Mobile, and
- **Shows Item Pictures**

- Augment WMS Cloud RF screens are with an intuitive and touch-screen enabled graphical user interface (GUI) on handheld devices, smartphones, and desktops
- Barcode and OCR capability using the **Device Camera**

## **Benefits**

- FlexiPro provides secure web connection technology & client native application technology, and it provides text-based client support for legacy devices
- Online Transaction for Oracle SCM Cloud **Transactions**
- E-Signature or Photo Attachment

- FlexiPro mobile application incorporates a personalization engine to change existing screens and studio to build new screens
- Quick reconnect and seamlessly reconnect to a dropped session

## FlexiPro Screenshots: