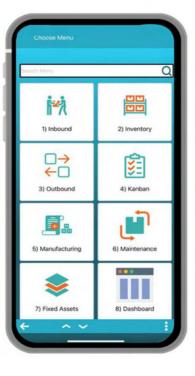

tion supports all major platforms like Android, Windows Desktop/Mobile, and
- **Shows Item Pictures**

- Augment WMS Cloud RF screens are with an intuitive and touch-screen enabled graphical user interface (GUI) on handheld devices, smartphones, and desktops
- Barcode and OCR capability using the **Device Camera**

## **Benefits**

- FlexiPro provides secure web connection technology & client native application technology, and it provides text-based client support for legacy devices
- Online Transaction for Oracle SCM Cloud **Transactions**
- E-Signature or Photo Attachment

- FlexiPro mobile application incorporates a personalization engine to change existing screens and studio to build new screens
- Quick reconnect and seamlessly reconnect to a dropped session

## FlexiPro Screenshots: