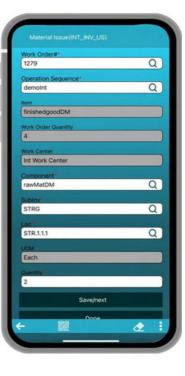

supports all major platforms like Android, Windows Desktop/Mobile, and
- **Shows Item Pictures**

- Augment WMS Cloud RF screens are with an intuitive and touch-screen enabled graphical user interface (GUI) on handheld devices, smartphones, and desktops
- Barcode and OCR capability using the **Device Camera**

## **Benefits**

- FlexiPro provides secure web connection technology & client native application technology, and it provides text-based client support for legacy devices
- Online Transaction for Oracle SCM Cloud **Transactions**
- E-Signature or Photo Attachment

- FlexiPro mobile application incorporates a personalization engine to change existing screens and studio to build new screens
- Quick reconnect and seamlessly reconnect to a dropped session

## FlexiPro Screenshots: