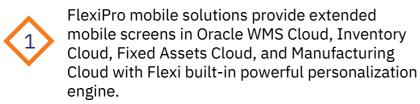

- FlexiPro mobile application incorporates a personalization engine to change existing screens and studio to build new screens
- Quick reconnect and seamlessly reconnect to a dropped session